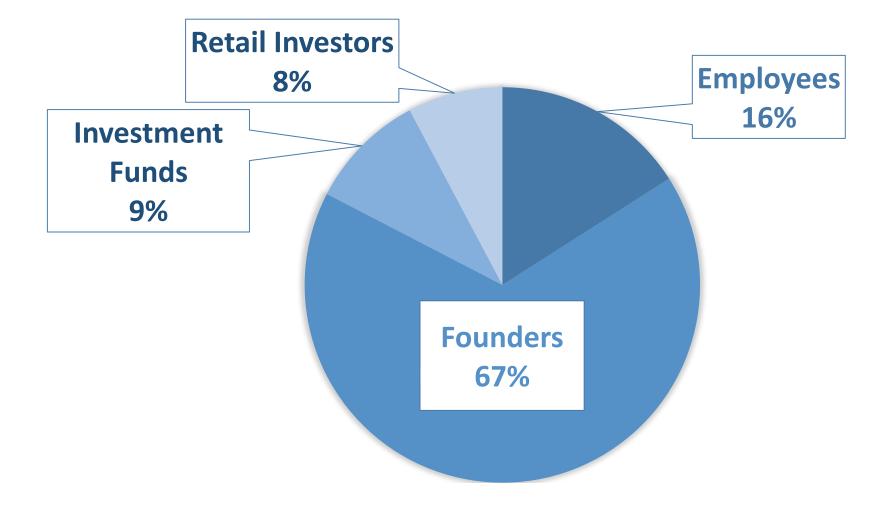

# Capital Structure of Sirma Group Holding as at 30.06.2016

Org. Structure as at 30.06.16

The Leading Companies of Sirma

Revenue Q1 2016, EUR

| Sirma Solutions<br>2276000 | Sirma<br>USA<br>453000                    |                   | ngView<br>02000           |
|----------------------------|-------------------------------------------|-------------------|---------------------------|
| Ontotext                   | Sirma<br>Business<br>Consulting<br>268000 | Daticum<br>219000 |                           |
| 779000                     | Sirma<br>Enterprise<br>Systems<br>213000  |                   | Ontotext<br>USA<br>102000 |