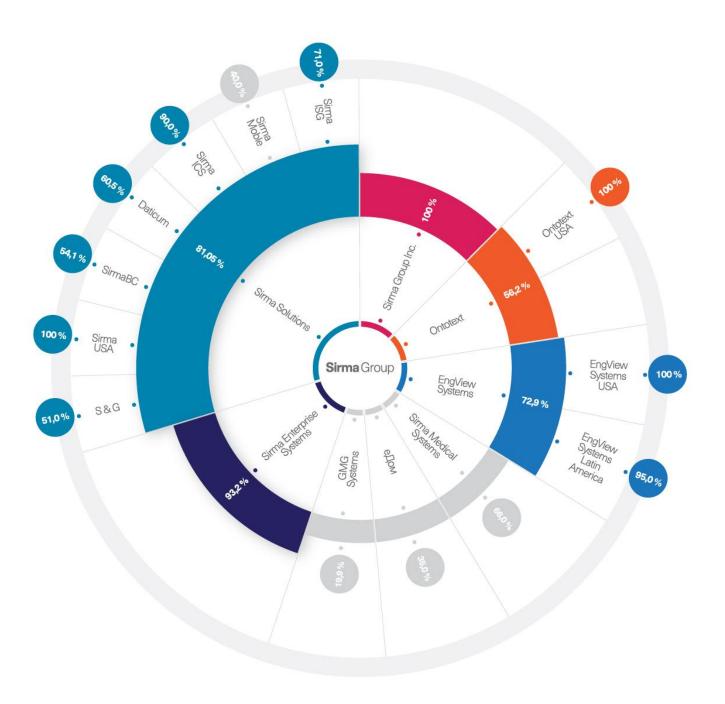

# Capital Structure of Sirma Group Holding as at 30.06.2016

Org. Structure as at 30.06.16

The Leading Companies of Sirma

Revenue Q1 2016, EUR

| Sirma Solutions<br>2276000 | Sirma<br>USA<br>453000                    |                   | ngView<br>02000           |
|----------------------------|-------------------------------------------|-------------------|---------------------------|
| Ontotext                   | Sirma<br>Business<br>Consulting<br>268000 | Daticum<br>219000 |                           |
| 779000                     | Sirma<br>Enterprise<br>Systems<br>213000  |                   | Ontotext<br>USA<br>102000 |