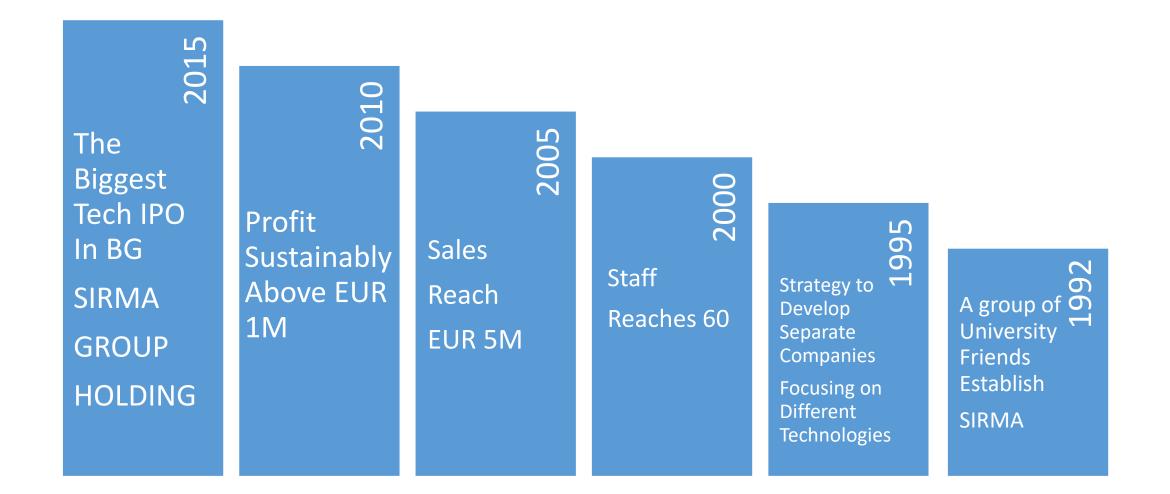

# Sirma in Numbers





## 23 Years Generic Growth





# Capital Structure of Sirma Group Holding as at 30.06.2016





Org. Structure as at 30.06.16





The Leading Companies of Sirma

Revenue Q1 2016, EUR

| Sirma Solutions<br>2276000 | Sirma<br>USA<br>453000                    |                   | ngView<br>02000           |
|----------------------------|-------------------------------------------|-------------------|---------------------------|
| Ontotext                   | Sirma<br>Business<br>Consulting<br>268000 | Daticum<br>219000 |                           |
| 779000                     | Sirma<br>Enterprise<br>Systems<br>213000  |                   | Ontotext<br>USA<br>102000 |



#### Sirma Group Holding Consolidated Key Financials in '000 EUR





 Sirma Solutions Sirma USA db Panaton Ontotext Knowledge  $\bigcirc$  Sirma I