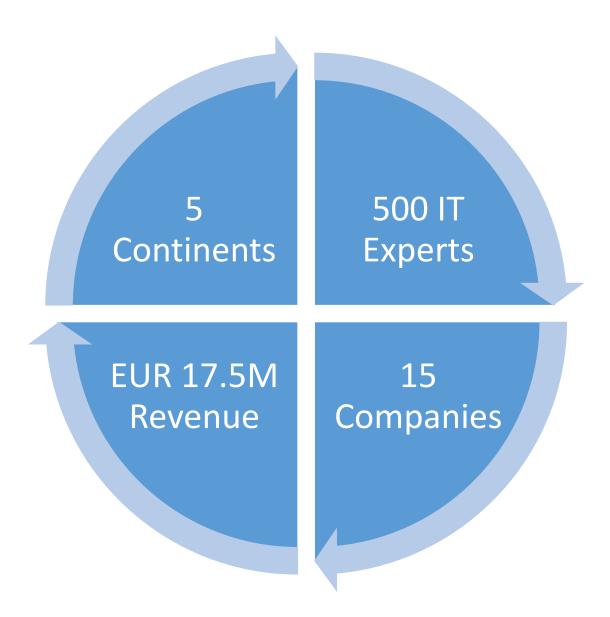

# Sirma in Numbers





## 23 Years Generic Growth





# Capital Structure of Sirma Group Holding as at 30.06.2016





Org. Structure as at 30.06.16





The Leading Companies of Sirma

Revenue Q1 2016, EUR

| Sirma Solutions<br>2276000 | Sirma<br>USA<br>453000                    |                   | ngView<br>02000           |
|----------------------------|-------------------------------------------|-------------------|---------------------------|
| Ontotext                   | Sirma<br>Business<br>Consulting<br>268000 | Daticum<br>219000 |                           |
| 779000                     | Sirma<br>Enterprise<br>Systems<br>213000  |                   | Ontotext<br>USA<br>102000 |



#### Sirma Group Holding Consolidated Key Financials in '000 EUR





 Sirma Solutions Sirma USA db Panaton Ontotex